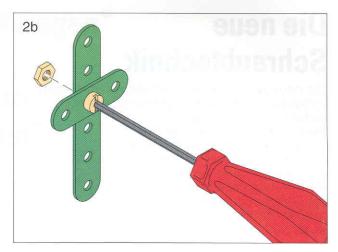

#### Die neue Schraubtechnik

Die neue, kombinierte Innensechskant-/Schlitzschraube macht die Handhabung jetzt noch

einfacher. Sie wird vom Sechskant-Schraubendreher sicher festgehalten. So läßt sich die Schraube spielend leicht und ohne herunterzufallen in die Bohrung einführen. Fest mit der Gegenmutter verschraubt sind die Bauteile stabil miteinander verbunden.

# The new nuts and bolts technology

The new bolt has a hexagonal head and a slot. It can be held with the hex head screwdriver and can be guided into the hole without falling out. When the nut is tightened, the individual parts are firmly fastened together.

## La nouvelle technologie du vissage

La nouvelle vis comprend une tête avec intérieur hexagonal. On la maintient à l'aide d'une clé

à six pans et sans qu'elle ne tombe. Facile à introduire, fixée par l'écrou, les pièces sont assemblées solidement.

# De nieuwe schroeftechniek

De nieuwe schroef bezit een kop met een binnenzeskant en gleuf. Hij wordt met de zeskant-

schroevedraaier vastgehouden en zonder dat hij vallen kan met opvallend gemak in het schroefgat geleid. Als de aparte onderdelen met de moer vastgeschroefd zijn, zijn ze onderling zeer stevig verbonden.