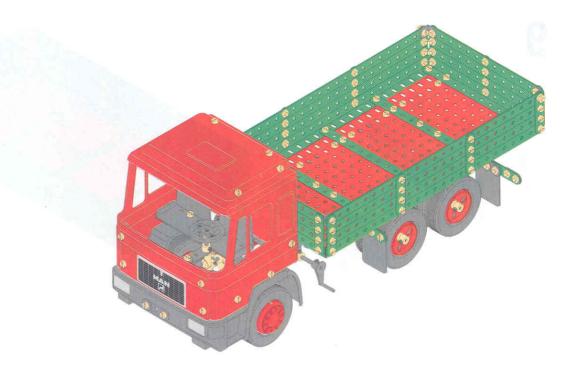

#### Themenkasten "Lastkraftwagen" Theme set "Truck" Coffret à thème «Camions» Themadoos "Vrachtwagen"

### Pritschenwagen

Flatbed Unimog truck • Camion-plateau Wagen met open laadvloer

5 6x 7x 1x