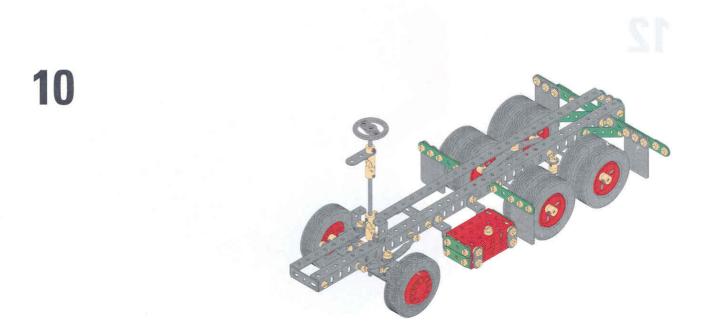

#### Grundmodell

Basic model • Maquette de base Basismodel

2 x 2x

50 mm 2 x

30 mm

50 mm

1 x 60 mm

3 x