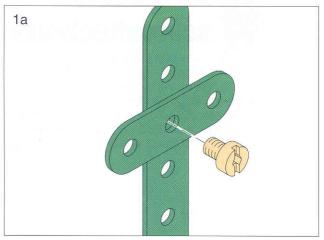

#### Die neue Schraubtechnik

Die neue, kombinierte Innensechskant-/Schlitzschraube macht die Handhabung jetzt noch

einfacher. Sie wird vom Sechskant-Schraubendreher sicher festgehalten. So läßt sich die Schraube spielend leicht und ohne herunterzufallen in die Bohrung einführen. Fest mit der Gegenmutter verschraubt sind die Bauteile stabil miteinander verbunden.

# The new nuts and bolts technology

The new bolt has a hexagonal head and a slot. It can be held with the hex head screwdriver and can be guided into the hole without falling out. When the nut is tightened, the individual parts are firmly fastened together.

## La nouvelle technologie du vissage

La nouvelle vis comprend une tête avec intérieur hexagonal. On la maintient à l'aide d'une clé

à six pans et sans qu'elle ne tombe. Facile à introduire, fixée par l'écrou, les pièces sont assemblées solidement.

# De nieuwe schroeftechniek

De nieuwe schroef bezit een kop met een binnenzeskant en gleuf. Hij wordt met de zeskant-

schroevedraaier vastgehouden en zonder dat hij vallen kan met opvallend gemak in het schroefgat geleid. Als de aparte onderdelen met de moer vastgeschroefd zijn, zijn ze onderling zeer stevig verbonden.