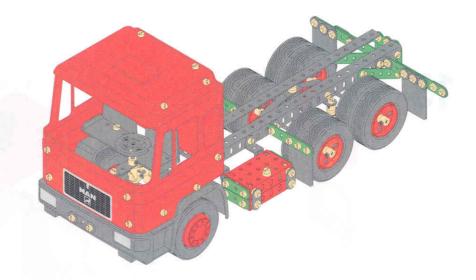

| Objekt<br>Item<br>Objet<br>Bouwdoos | is a second of the second of t | Anzahl der Teile<br>Number of parts<br>Nombre de pièces<br>Aantal onderdelen | Technik mit Köpfchen Technology with brains Technique des petites têtes Techniek voor beginners en gevorderden                                                                                                                                                                                                                                                                                                                                                                                                                                                                                                                                                                                                                                                                                                                                                                                                                                                                                                                                                                                                                                                                                                                                                                                                                                                                                                                                                                                                               |
|-------------------------------------|--------------------------------------------------------------------------------------------------------------------------------------------------------------------------------------------------------------------------------------------------------------------------------------------------------------------------------------------------------------------------------------------------------------------------------------------------------------------------------------------------------------------------------------------------------------------------------------------------------------------------------------------------------------------------------------------------------------------------------------------------------------------------------------------------------------------------------------------------------------------------------------------------------------------------------------------------------------------------------------------------------------------------------------------------------------------------------------------------------------------------------------------------------------------------------------------------------------------------------------------------------------------------------------------------------------------------------------------------------------------------------------------------------------------------------------------------------------------------------------------------------------------------------------------------------------------------------------------------------------------------------------------------------------------------------------------------------------------------------------------------------------------------------------------------------------------------------------------------------------------------------------------------------------------------------------------------------------------------------------------------------------------------------------------------------------------------------------------------------------------------------|------------------------------------------------------------------------------|------------------------------------------------------------------------------------------------------------------------------------------------------------------------------------------------------------------------------------------------------------------------------------------------------------------------------------------------------------------------------------------------------------------------------------------------------------------------------------------------------------------------------------------------------------------------------------------------------------------------------------------------------------------------------------------------------------------------------------------------------------------------------------------------------------------------------------------------------------------------------------------------------------------------------------------------------------------------------------------------------------------------------------------------------------------------------------------------------------------------------------------------------------------------------------------------------------------------------------------------------------------------------------------------------------------------------------------------------------------------------------------------------------------------------------------------------------------------------------------------------------------------------|
| 1062                                | Ergänzungskasten Mechanik<br>Extension Set Mechanics<br>Coffret complémentaire Mécanique<br>Themadoos Mechanica                                                                                                                                                                                                                                                                                                                                                                                                                                                                                                                                                                                                                                                                                                                                                                                                                                                                                                                                                                                                                                                                                                                                                                                                                                                                                                                                                                                                                                                                                                                                                                                                                                                                                                                                                                                                                                                                                                                                                                                                                | 142                                                                          | Ergänzt die Grundkästen 1005, 1006 und 1010 um einen leistungsstarken 12 Volt-Motor und viele Getriebebauteile wie Zahnräder, Ritzel und Schnecke zum Bau von motorisch angetriebenen Metallbaukastenmodellen. Spielerisch wird in das Thema "Antrieb und Getriebebau" eingeführt. Zur Versorgung kann jeder Märklin-Transformator verwendet werden.  Expands the basic sets 1005, 1006 and 1010 to include a powerful 12 volt motor and many mechanism parts such as gear wheels, pinion gears and worm gears for the construction of motor-driven metal construction set models. The theme of propulsion and drive mechanism construction are introduced in a fun way. Any Märklin transformer can be used for power to the motor.  Complète les coffrets de base 1005, 1006 et 1010 avec un moteur de 12 Volt et de nombreuses pièces d'engrenages telles que roues dentées, pignons et vis sans fin pour monter des maquettes de construction métallique motorisées. L'introduction à la question "Entraînement et montage d'engrenages"s'appuie sur le jeu. Pour l'alimentation, tous les transformateurs Märklin conviennent.  Deze uitbreidingsdoos, afgestemd op de dozen nrs. 1005, 1006 en 1010, bevat een krachtige 12 Volt motor en een assortiment tandwielen, wormwielen en andere onderdelen – voor de bouw van motorisch aangedreven modellen. Spelenderwijs wordt kennis gemaakt met het thema "motoraandrijvingen". Voor de stroomvoorziening van de motor kan elke Märklin transformator gebruikt worden. |
| 1080                                | Grundkasten m 100<br>Basic Set m 100<br>Coffret de base m 100<br>Basisdoos m 100                                                                                                                                                                                                                                                                                                                                                                                                                                                                                                                                                                                                                                                                                                                                                                                                                                                                                                                                                                                                                                                                                                                                                                                                                                                                                                                                                                                                                                                                                                                                                                                                                                                                                                                                                                                                                                                                                                                                                                                                                                               | 1454                                                                         | Umfangreichster Baukasten im Märklin Metallbaukasten-Sortiment. Neben dem hohen Lerneffekt beim Bau der Modelle kommt der vielfältige Spielspaß bei den verschiedenen Großmodellen nicht zu kurz. The largest set in Märklin metal construction set assortment. Building the different large models possible with this set provides a high degree of learning experience as well as all sorts of enjoyment. Plus grand coffret de construction de la gamme des coffrets de construction metallique de Märklin. Outre l'effet d'apprentissage important, lors de la construction des modèles, le plaisir du jeu n'est pas en reste avec les differents modèles grand format. Uitgebreide bouwdoos in het metalen-bouwdoosassortiment van Märklin. Behalve de hoge instructieve waarde bij de bouw van de modellen komt de speelpret bij de diverse grote modellen zeker niet te kort.                                                                                                                                                                                                                                                                                                                                                                                                                                                                                                                                                                                                                                         |
| 1081                                | Ergänzungskasten E 60<br>Extension Set E 60<br>Coffret complémentaire E 60<br>Uitbreidingsdoos E 60                                                                                                                                                                                                                                                                                                                                                                                                                                                                                                                                                                                                                                                                                                                                                                                                                                                                                                                                                                                                                                                                                                                                                                                                                                                                                                                                                                                                                                                                                                                                                                                                                                                                                                                                                                                                                                                                                                                                                                                                                            | 795                                                                          | Erweitert den Inhalt des Grundkastens 1006 auf den Inhalt von 1080. Die neuen Bauvorschläge lassen das Herz eines jeden Metallbaukasten-Fans höher schlagen. Expands the contents of the 1006 basic set to the contents of the 1080. Metal construction set fans everywhere will be thrilled at the new suggestions for models. Elargit le contenu du coffret de base 1006 à celui du coffret 1080. Les nouvelles propositions de construction font battre plus vite le cœur de tout fan des coffrets de construction metallique. Breidt de inhoud van basisdoos 1006 uit tot de inhoud van 1080. De nieuwe bouwsuggesties doen het hart van elke metalenbouwdoosfan sneller kloppen.                                                                                                                                                                                                                                                                                                                                                                                                                                                                                                                                                                                                                                                                                                                                                                                                                                        |
| 1083                                | Themenkasten Unimog<br>Theme Set Unimog<br>Coffret à thème Unimog<br>Themadoos Unimog                                                                                                                                                                                                                                                                                                                                                                                                                                                                                                                                                                                                                                                                                                                                                                                                                                                                                                                                                                                                                                                                                                                                                                                                                                                                                                                                                                                                                                                                                                                                                                                                                                                                                                                                                                                                                                                                                                                                                                                                                                          | 860                                                                          | Fünf verschiedene Unimog-Modelle in je zwei Varianten können wahlweise gebaut werden. Die hohe Teileanzahl ist die Basis für vielfältige Eigenentwicklungen.  Any one of five different Unimog (truck) models, each with two possible variations, can be built. The large number of parts in this set is the basis for all sorts of models that you design yourself.  Il est possible de construire cinq modèles Unimog différents, chacun ayant deux variantes. Le grand nombre de pièces constitue la base de developpements personnels variés.  Vijf verschillende Unimog-modellen in elk twee varianten kunnen naar keuze gebouwd worden. Het grote aantal onderdelen is de basis voor veelvuldige zelfstandige ontwikkelingen.                                                                                                                                                                                                                                                                                                                                                                                                                                                                                                                                                                                                                                                                                                                                                                                          |
| 1085                                | Themenkasten Lastkraftwagen<br>"Truck" Theme Set<br>Coffret à thème Camions<br>Themadoos Vrachtwagen                                                                                                                                                                                                                                                                                                                                                                                                                                                                                                                                                                                                                                                                                                                                                                                                                                                                                                                                                                                                                                                                                                                                                                                                                                                                                                                                                                                                                                                                                                                                                                                                                                                                                                                                                                                                                                                                                                                                                                                                                           | 1030                                                                         | Baukasten zum wahlweisen Erstellen von verschiedenen Lastkraft- wagenvarianten. Das neue Führerhaus ist aus einzelnen Metallteilen zusammengesetzt. Construction set for building one of several different truck models. The new cab is assembled from individual metal parts. Coffret de construction pour la réalisation de différentes variantes de camions. Le nouveau poste conducteur est composé de différents éléments métalliques. Bouwdoos waarmee men naar keuze meerdere varianten van vracht- wagens kan maken. De nieuwe cabine is samengesteld uit losse metalen onderdelen.                                                                                                                                                                                                                                                                                                                                                                                                                                                                                                                                                                                                                                                                                                                                                                                                                                                                                                                                  |