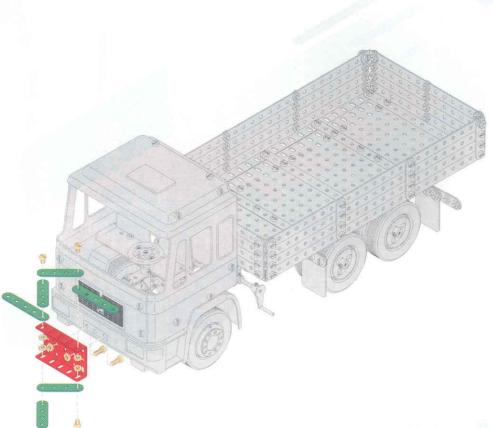

#### Grundmodell

Basic model • Maquette de base Basismodel

2 x 2x

50 mm 2 x

30 mm

50 mm

1 x 60 mm

3 x