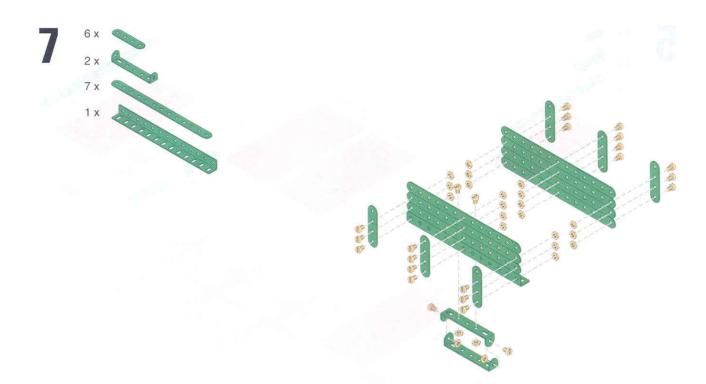

### Pritschenwagen

Flatbed Unimog truck • Camion-plateau Wagen met open laadvloer

5 6x 7x 1x