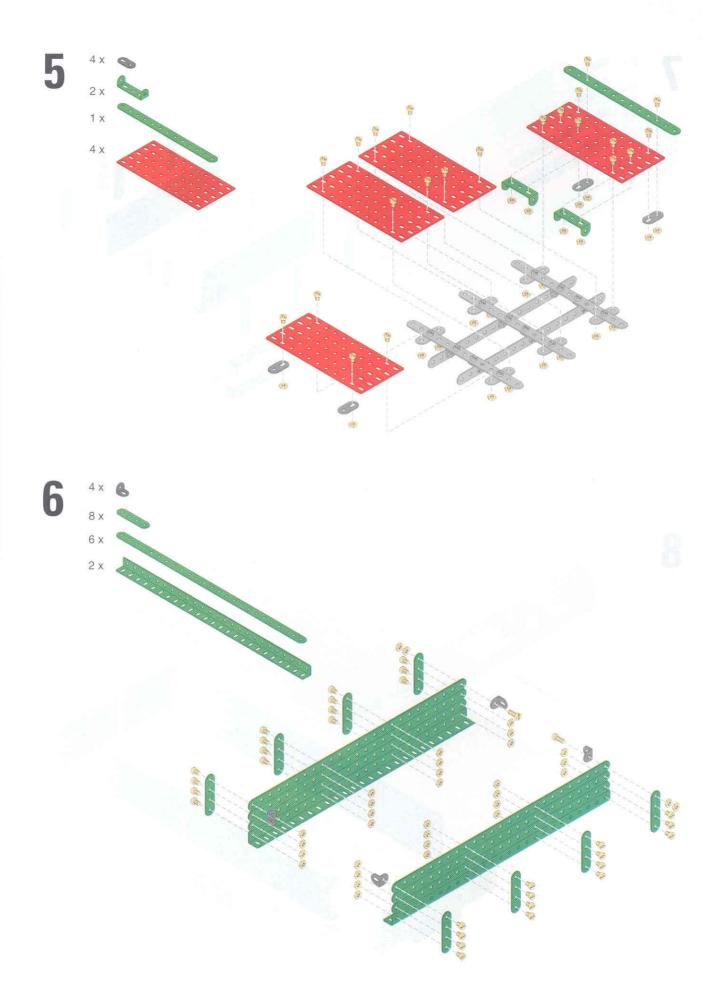

#### Grundmodell

Basic model • Maquette de base Basismodel

2 x 2x

50 mm 2 x

30 mm

50 mm

1 x 60 mm

3 x

2 x

2 x

2 x 🦠