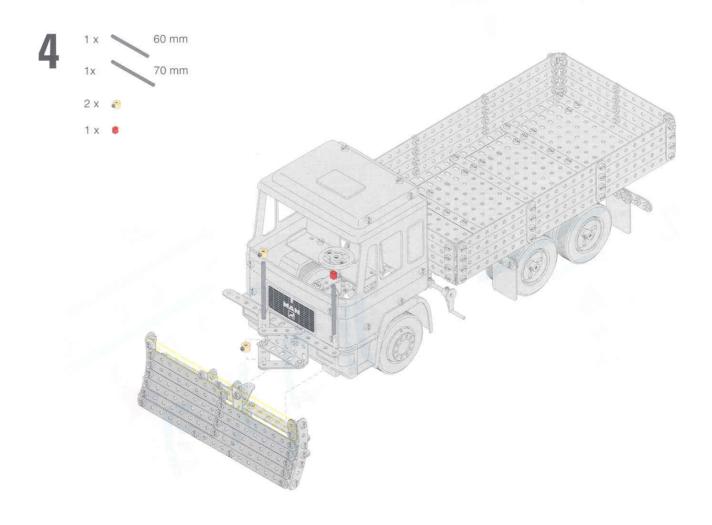

### Pritschenwagen

Flatbed Unimog truck • Camion-plateau Wagen met open laadvloer

5 6x 7x 1x