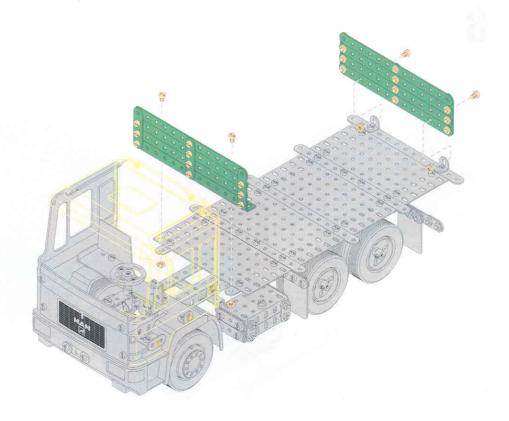

## **Kipper**

Dump Truck • Camion-benne Kiepwagen

1

2 x 1 x 90 mm
1 x 1 x 2 x 2 x 2 x 2 x

4 6x 3x 2x 6x 6

Schneertiumer !:::::