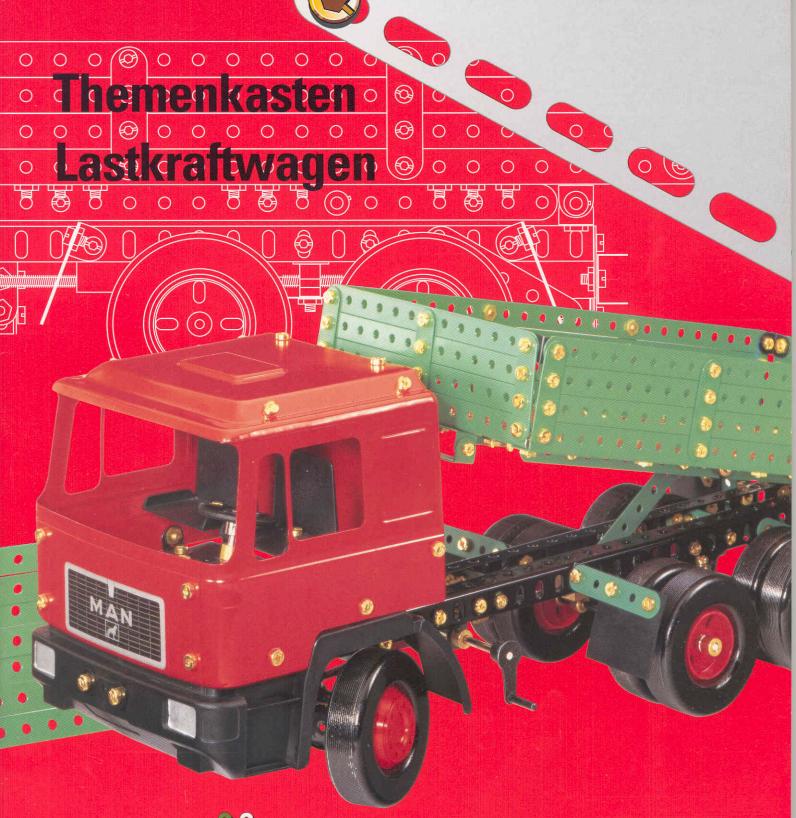

#### Themenkasten "Lastkraftwagen" Theme set "Truck" Coffret à thème «Camions» Themadoos "Vrachtwagen"

| Objekt<br>Item<br>Objet<br>Bouwdoos | is a second of the second of t | Anzahl der Teile<br>Number of parts<br>Nombre de pièces<br>Aantal onderdelen | Technik mit Köpfchen Technology with brains Technique des petites têtes Techniek voor beginners en gevorderden                                                                                                                                                                                                                                                                                                                                                                                                                                                                                                                                                                                                                                                                                                                                                                                                                                                                                                                                                                                                                                                                                                                                                                                                                                                                                                                                                                                                               |
|-------------------------------------|--------------------------------------------------------------------------------------------------------------------------------------------------------------------------------------------------------------------------------------------------------------------------------------------------------------------------------------------------------------------------------------------------------------------------------------------------------------------------------------------------------------------------------------------------------------------------------------------------------------------------------------------------------------------------------------------------------------------------------------------------------------------------------------------------------------------------------------------------------------------------------------------------------------------------------------------------------------------------------------------------------------------------------------------------------------------------------------------------------------------------------------------------------------------------------------------------------------------------------------------------------------------------------------------------------------------------------------------------------------------------------------------------------------------------------------------------------------------------------------------------------------------------------------------------------------------------------------------------------------------------------------------------------------------------------------------------------------------------------------------------------------------------------------------------------------------------------------------------------------------------------------------------------------------------------------------------------------------------------------------------------------------------------------------------------------------------------------------------------------------------------|------------------------------------------------------------------------------|------------------------------------------------------------------------------------------------------------------------------------------------------------------------------------------------------------------------------------------------------------------------------------------------------------------------------------------------------------------------------------------------------------------------------------------------------------------------------------------------------------------------------------------------------------------------------------------------------------------------------------------------------------------------------------------------------------------------------------------------------------------------------------------------------------------------------------------------------------------------------------------------------------------------------------------------------------------------------------------------------------------------------------------------------------------------------------------------------------------------------------------------------------------------------------------------------------------------------------------------------------------------------------------------------------------------------------------------------------------------------------------------------------------------------------------------------------------------------------------------------------------------------|
| 1062                                | Ergänzungskasten Mechanik<br>Extension Set Mechanics<br>Coffret complémentaire Mécanique<br>Themadoos Mechanica                                                                                                                                                                                                                                                                                                                                                                                                                                                                                                                                                                                                                                                                                                                                                                                                                                                                                                                                                                                                                                                                                                                                                                                                                                                                                                                                                                                                                                                                                                                                                                                                                                                                                                                                                                                                                                                                                                                                                                                                                | 142                                                                          | Ergänzt die Grundkästen 1005, 1006 und 1010 um einen leistungsstarken 12 Volt-Motor und viele Getriebebauteile wie Zahnräder, Ritzel und Schnecke zum Bau von motorisch angetriebenen Metallbaukastenmodellen. Spielerisch wird in das Thema "Antrieb und Getriebebau" eingeführt. Zur Versorgung kann jeder Märklin-Transformator verwendet werden.  Expands the basic sets 1005, 1006 and 1010 to include a powerful 12 volt motor and many mechanism parts such as gear wheels, pinion gears and worm gears for the construction of motor-driven metal construction set models. The theme of propulsion and drive mechanism construction are introduced in a fun way. Any Märklin transformer can be used for power to the motor.  Complète les coffrets de base 1005, 1006 et 1010 avec un moteur de 12 Volt et de nombreuses pièces d'engrenages telles que roues dentées, pignons et vis sans fin pour monter des maquettes de construction métallique motorisées. L'introduction à la question "Entraînement et montage d'engrenages"s'appuie sur le jeu. Pour l'alimentation, tous les transformateurs Märklin conviennent.  Deze uitbreidingsdoos, afgestemd op de dozen nrs. 1005, 1006 en 1010, bevat een krachtige 12 Volt motor en een assortiment tandwielen, wormwielen en andere onderdelen – voor de bouw van motorisch aangedreven modellen. Spelenderwijs wordt kennis gemaakt met het thema "motoraandrijvingen". Voor de stroomvoorziening van de motor kan elke Märklin transformator gebruikt worden. |
| 1080                                | Grundkasten m 100<br>Basic Set m 100<br>Coffret de base m 100<br>Basisdoos m 100                                                                                                                                                                                                                                                                                                                                                                                                                                                                                                                                                                                                                                                                                                                                                                                                                                                                                                                                                                                                                                                                                                                                                                                                                                                                                                                                                                                                                                                                                                                                                                                                                                                                                                                                                                                                                                                                                                                                                                                                                                               | 1454                                                                         | Umfangreichster Baukasten im Märklin Metallbaukasten-Sortiment. Neben dem hohen Lerneffekt beim Bau der Modelle kommt der vielfältige Spielspaß bei den verschiedenen Großmodellen nicht zu kurz. The largest set in Märklin metal construction set assortment. Building the different large models possible with this set provides a high degree of learning experience as well as all sorts of enjoyment. Plus grand coffret de construction de la gamme des coffrets de construction metallique de Märklin. Outre l'effet d'apprentissage important, lors de la construction des modèles, le plaisir du jeu n'est pas en reste avec les differents modèles grand format. Uitgebreide bouwdoos in het metalen-bouwdoosassortiment van Märklin. Behalve de hoge instructieve waarde bij de bouw van de modellen komt de speelpret bij de diverse grote modellen zeker niet te kort.                                                                                                                                                                                                                                                                                                                                                                                                                                                                                                                                                                                                                                         |
| 1081                                | Ergänzungskasten E 60<br>Extension Set E 60<br>Coffret complémentaire E 60<br>Uitbreidingsdoos E 60                                                                                                                                                                                                                                                                                                                                                                                                                                                                                                                                                                                                                                                                                                                                                                                                                                                                                                                                                                                                                                                                                                                                                                                                                                                                                                                                                                                                                                                                                                                                                                                                                                                                                                                                                                                                                                                                                                                                                                                                                            | 795                                                                          | Erweitert den Inhalt des Grundkastens 1006 auf den Inhalt von 1080. Die neuen Bauvorschläge lassen das Herz eines jeden Metallbaukasten-Fans höher schlagen. Expands the contents of the 1006 basic set to the contents of the 1080. Metal construction set fans everywhere will be thrilled at the new suggestions for models. Elargit le contenu du coffret de base 1006 à celui du coffret 1080. Les nouvelles propositions de construction font battre plus vite le cœur de tout fan des coffrets de construction metallique. Breidt de inhoud van basisdoos 1006 uit tot de inhoud van 1080. De nieuwe bouwsuggesties doen het hart van elke metalenbouwdoosfan sneller kloppen.                                                                                                                                                                                                                                                                                                                                                                                                                                                                                                                                                                                                                                                                                                                                                                                                                                        |
| 1083                                | Themenkasten Unimog<br>Theme Set Unimog<br>Coffret à thème Unimog<br>Themadoos Unimog                                                                                                                                                                                                                                                                                                                                                                                                                                                                                                                                                                                                                                                                                                                                                                                                                                                                                                                                                                                                                                                                                                                                                                                                                                                                                                                                                                                                                                                                                                                                                                                                                                                                                                                                                                                                                                                                                                                                                                                                                                          | 860                                                                          | Fünf verschiedene Unimog-Modelle in je zwei Varianten können wahlweise gebaut werden. Die hohe Teileanzahl ist die Basis für vielfältige Eigenentwicklungen.  Any one of five different Unimog (truck) models, each with two possible variations, can be built. The large number of parts in this set is the basis for all sorts of models that you design yourself.  Il est possible de construire cinq modèles Unimog différents, chacun ayant deux variantes. Le grand nombre de pièces constitue la base de developpements personnels variés.  Vijf verschillende Unimog-modellen in elk twee varianten kunnen naar keuze gebouwd worden. Het grote aantal onderdelen is de basis voor veelvuldige zelfstandige ontwikkelingen.                                                                                                                                                                                                                                                                                                                                                                                                                                                                                                                                                                                                                                                                                                                                                                                          |
| 1085                                | Themenkasten Lastkraftwagen<br>"Truck" Theme Set<br>Coffret à thème Camions<br>Themadoos Vrachtwagen                                                                                                                                                                                                                                                                                                                                                                                                                                                                                                                                                                                                                                                                                                                                                                                                                                                                                                                                                                                                                                                                                                                                                                                                                                                                                                                                                                                                                                                                                                                                                                                                                                                                                                                                                                                                                                                                                                                                                                                                                           | 1030                                                                         | Baukasten zum wahlweisen Erstellen von verschiedenen Lastkraft- wagenvarianten. Das neue Führerhaus ist aus einzelnen Metallteilen zusammengesetzt. Construction set for building one of several different truck models. The new cab is assembled from individual metal parts. Coffret de construction pour la réalisation de différentes variantes de camions. Le nouveau poste conducteur est composé de différents éléments métalliques. Bouwdoos waarmee men naar keuze meerdere varianten van vracht- wagens kan maken. De nieuwe cabine is samengesteld uit losse metalen onderdelen.                                                                                                                                                                                                                                                                                                                                                                                                                                                                                                                                                                                                                                                                                                                                                                                                                                                                                                                                  |