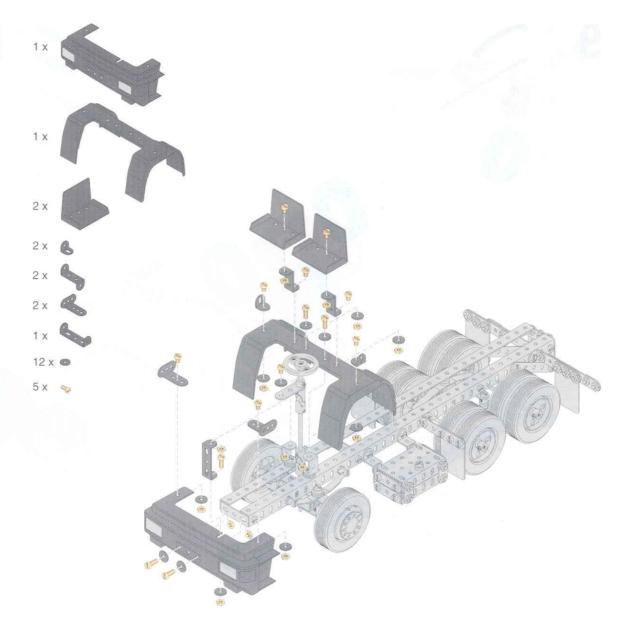

#### Grundmodell

Basic model • Maquette de base Basismodel

2 x 2x

50 mm 2 x

30 mm

50 mm

1 x 60 mm

3 x

2 x

2 x

2 x 🦠

### Pritschenwagen

Flatbed Unimog truck • Camion-plateau Wagen met open laadvloer

5 6x 7x 1x