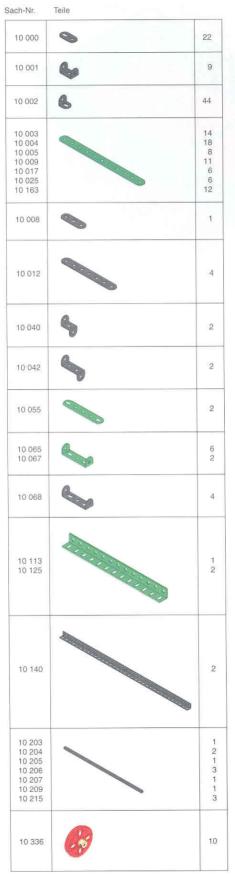

#### Inhalt des Märklin-Metall-Baukastens

Contents of the Märklin Metall Construction Set Contenu de boîtes Märklin Metall Inhoud van de Märklin Metall-bouwdoos

#### Inhalt des Märklin-Metall-Baukastens

Contents of the Märklin Metall
Construction Set
Contenu de boîtes Märklin Metall
Inhoud van de Märklin Metall-bouwdoos

| Sach-Nr. | Teile      |     |
|----------|------------|-----|
| 11 717   | <b>a</b> l | 2   |
| 11 727   | •          | 36  |
| 11 728   | 9          | 17  |
| 11 763   |            | 2   |
| 11 764   | 8          | 4   |
| 11 793   |            | 2   |
| 12 400   | •          | 1   |
| 14 006   | 7          | 1   |
| 14 007   |            | 2   |
| 14 010   | <b>@</b>   | 340 |
| 14 027   | 0          | 10  |
| 14 200   |            | 1   |
| 14 202   | **         | 300 |
| 14 203   | ₹8         | 13  |
| 14 204   | •          | 9   |
| 14 223   | ٠          | 39  |
| 57 919   |            | 1   |
|          |            |     |