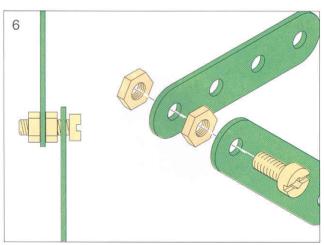

#### Die neue Schraubtechnik

Die neue, kombinierte Innensechskant-/Schlitzschraube macht die Handhabung jetzt noch

einfacher. Sie wird vom Sechskant-Schraubendreher sicher festgehalten. So läßt sich die Schraube spielend leicht und ohne herunterzufallen in die Bohrung einführen. Fest mit der Gegenmutter verschraubt sind die Bauteile stabil miteinander verbunden.

# The new nuts and bolts technology

The new bolt has a hexagonal head and a slot. It can be held with the hex head screwdriver and can be guided into the hole without falling out. When the nut is tightened, the individual parts are firmly fastened together.

## La nouvelle technologie du vissage

La nouvelle vis comprend une tête avec intérieur hexagonal. On la maintient à l'aide d'une clé

à six pans et sans qu'elle ne tombe. Facile à introduire, fixée par l'écrou, les pièces sont assemblées solidement.

# De nieuwe schroeftechniek

De nieuwe schroef bezit een kop met een binnenzeskant en gleuf. Hij wordt met de zeskant-

schroevedraaier vastgehouden en zonder dat hij vallen kan met opvallend gemak in het schroefgat geleid. Als de aparte onderdelen met de moer vastgeschroefd zijn, zijn ze onderling zeer stevig verbonden.