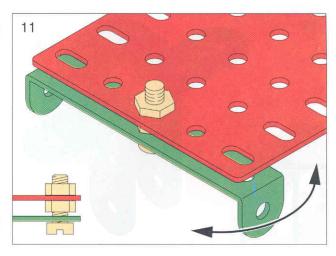

# Feste Schraubverbindungen Rigid bolt connections Assemblage-vis rigide Vaste schroefverbindingen