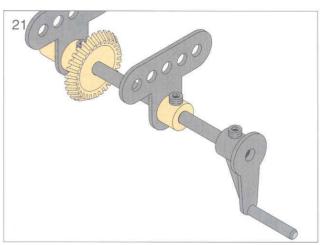

## **Kipper**

Dump Truck • Camion-benne Kiepwagen

1

2 x 1 x 90 mm
1 x 1 x 2 x 2 x 2 x 2 x

4 6x 3x 2x 6x 6

Schneertiumer !:::::