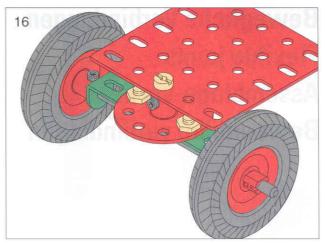

#### Grundmodell

Basic model • Maquette de base Basismodel

2 x 2x

50 mm 2 x

30 mm

50 mm

1 x 60 mm

3 x