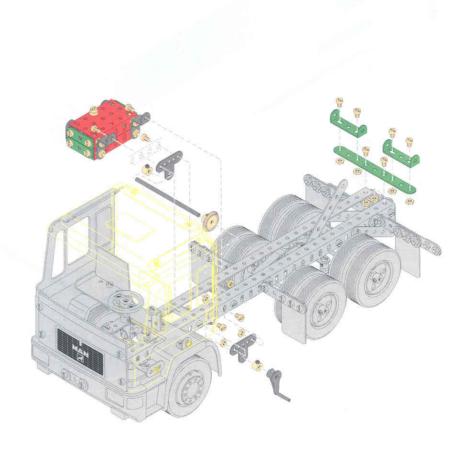

## **Kipper**

Dump Truck • Camion-benne Kiepwagen

1

2 x 1 x 90 mm
1 x 1 x 2 x 2 x 2 x 2 x

4 6x 3x 2x 6x 6

Schneertiumer !:::::

#### Schneeräumer

Snow plow · Chasse-neige Sneeuwruimer

2