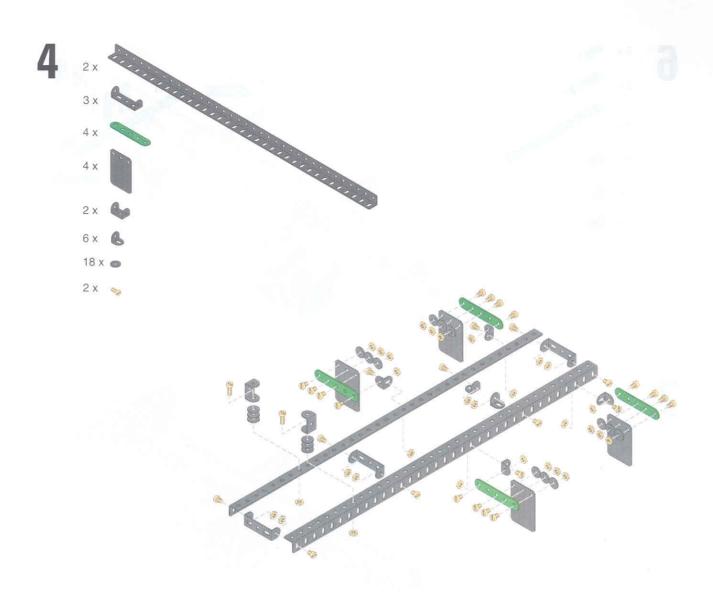

#### Grundmodell

Basic model • Maquette de base Basismodel

2 x 2x

50 mm 2 x

30 mm

50 mm

1 x 60 mm

3 x