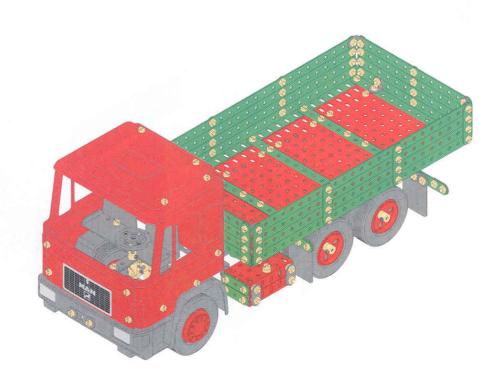

### Pritschenwagen

Flatbed Unimog truck • Camion-plateau Wagen met open laadvloer

5 6x 7x 1x