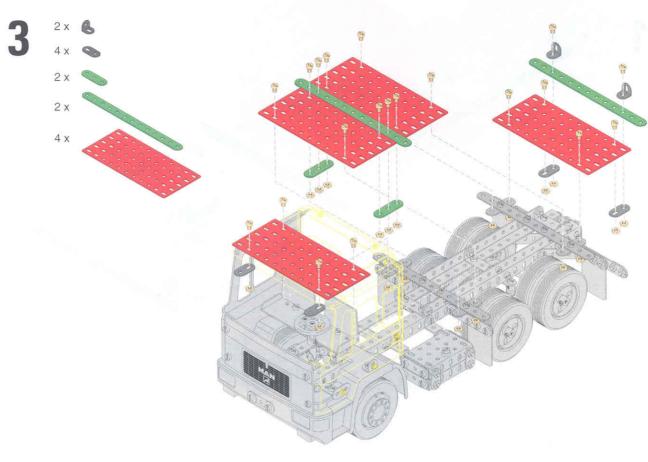

#### Grundmodell

Basic model • Maquette de base Basismodel

2 x 2x

50 mm 2 x

30 mm

50 mm

1 x 60 mm

3 x

2 x

2 x

2 x 🦠

### Pritschenwagen

Flatbed Unimog truck • Camion-plateau Wagen met open laadvloer

5 6x 7x 1x