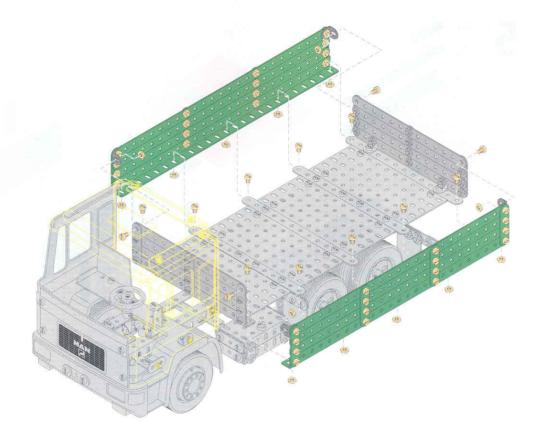

### Pritschenwagen

Flatbed Unimog truck • Camion-plateau Wagen met open laadvloer

5 6x 7x 1x