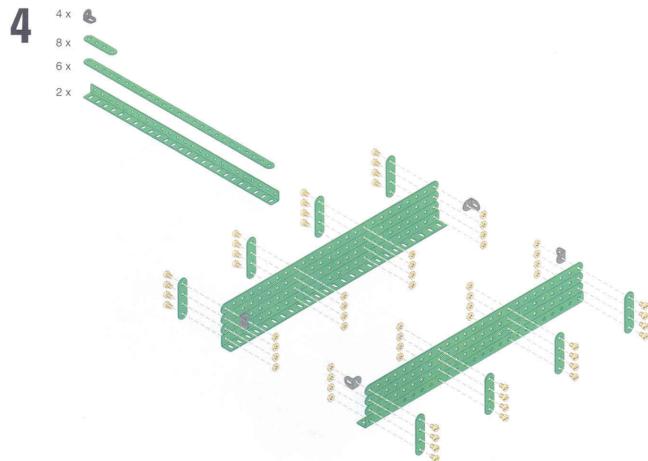

### Pritschenwagen

Flatbed Unimog truck • Camion-plateau Wagen met open laadvloer

5 6x 7x 1x

## **Kipper**

Dump Truck • Camion-benne Kiepwagen

1

2 x 1 x 90 mm
1 x 1 x 2 x 2 x 2 x 2 x

4 6x 3x 2x 6x 6

Schneertiumer !:::::