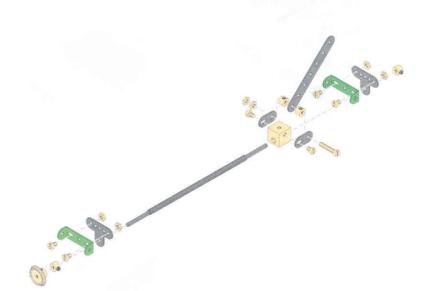

#### Grundmodell

Basic model • Maquette de base Basismodel

2 x 2x

50 mm 2 x

30 mm

50 mm

1 x 60 mm

3 x