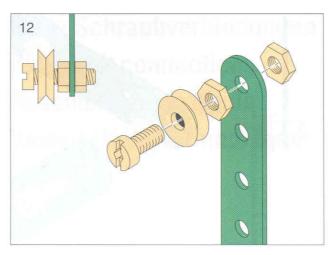

#### Bewegliche Verbindungen Flexible joints Assemblage-vis flexible Beweeglijke verbindingen