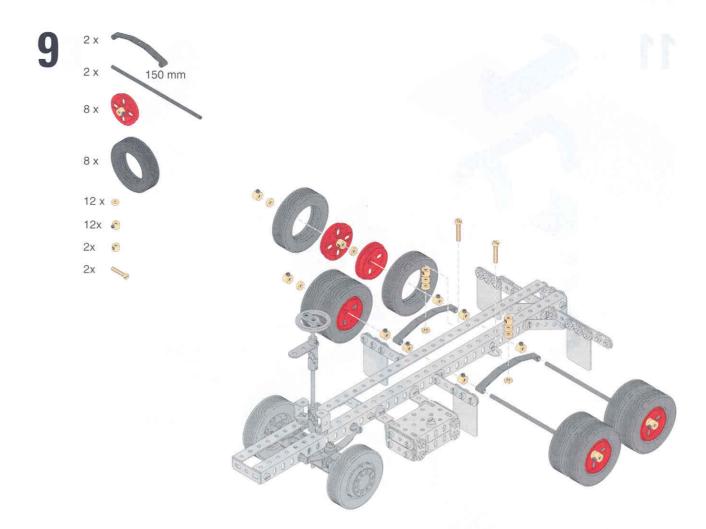

#### Grundmodell

Basic model • Maquette de base Basismodel

2 x 2x

50 mm 2 x

30 mm

50 mm

1 x 60 mm

3 x