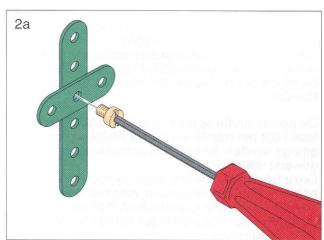

#### Die neue Schraubtechnik

Die neue, kombinierte Innensechskant-/Schlitzschraube macht die Handhabung jetzt noch

einfacher. Sie wird vom Sechskant-Schraubendreher sicher festgehalten. So läßt sich die Schraube spielend leicht und ohne herunterzufallen in die Bohrung einführen. Fest mit der Gegenmutter verschraubt sind die Bauteile stabil miteinander verbunden.

# The new nuts and bolts technology

The new bolt has a hexagonal head and a slot. It can be held with the hex head screwdriver and can be guided into the hole without falling out. When the nut is tightened, the individual parts are firmly fastened together.

## La nouvelle technologie du vissage

La nouvelle vis comprend une tête avec intérieur hexagonal. On la maintient à l'aide d'une clé

à six pans et sans qu'elle ne tombe. Facile à introduire, fixée par l'écrou, les pièces sont assemblées solidement.

# De nieuwe schroeftechniek

De nieuwe schroef bezit een kop met een binnenzeskant en gleuf. Hij wordt met de zeskant-

schroevedraaier vastgehouden en zonder dat hij vallen kan met opvallend gemak in het schroefgat geleid. Als de aparte onderdelen met de moer vastgeschroefd zijn, zijn ze onderling zeer stevig verbonden.