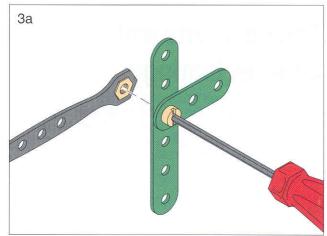

#### Die neue Schraubtechnik

Die neue, kombinierte Innensechskant-/Schlitzschraube macht die Handhabung jetzt noch

einfacher. Sie wird vom Sechskant-Schraubendreher sicher festgehalten. So läßt sich die Schraube spielend leicht und ohne herunterzufallen in die Bohrung einführen. Fest mit der Gegenmutter verschraubt sind die Bauteile stabil miteinander verbunden.

# The new nuts and bolts technology

The new bolt has a hexagonal head and a slot. It can be held with the hex head screwdriver and can be guided into the hole without falling out. When the nut is tightened, the individual parts are firmly fastened together.

## La nouvelle technologie du vissage

La nouvelle vis comprend une tête avec intérieur hexagonal. On la maintient à l'aide d'une clé

à six pans et sans qu'elle ne tombe. Facile à introduire, fixée par l'écrou, les pièces sont assemblées solidement.

# De nieuwe schroeftechniek

De nieuwe schroef bezit een kop met een binnenzeskant en gleuf. Hij wordt met de zeskant-

schroevedraaier vastgehouden en zonder dat hij vallen kan met opvallend gemak in het schroefgat geleid. Als de aparte onderdelen met de moer vastgeschroefd zijn, zijn ze onderling zeer stevig verbonden.