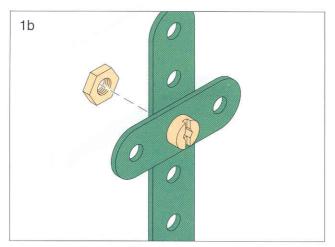

#### Die neue Schraubtechnik

Die neue, kombinierte Innensechskant-/Schlitzschraube macht die Handhabung jetzt noch

einfacher. Sie wird vom Sechskant-Schraubendreher sicher festgehalten. So läßt sich die Schraube spielend leicht und ohne herunterzufallen in die Bohrung einführen. Fest mit der Gegenmutter verschraubt sind die Bauteile stabil miteinander verbunden.

# The new nuts and bolts technology

The new bolt has a hexagonal head and a slot. It can be held with the hex head screwdriver and can be guided into the hole without falling out. When the nut is tightened, the individual parts are firmly fastened together.

## La nouvelle technologie du vissage

La nouvelle vis comprend une tête avec intérieur hexagonal. On la maintient à l'aide d'une clé

à six pans et sans qu'elle ne tombe. Facile à introduire, fixée par l'écrou, les pièces sont assemblées solidement.

# De nieuwe schroeftechniek

De nieuwe schroef bezit een kop met een binnenzeskant en gleuf. Hij wordt met de zeskant-

schroevedraaier vastgehouden en zonder dat hij vallen kan met opvallend gemak in het schroefgat geleid. Als de aparte onderdelen met de moer vastgeschroefd zijn, zijn ze onderling zeer stevig verbonden.