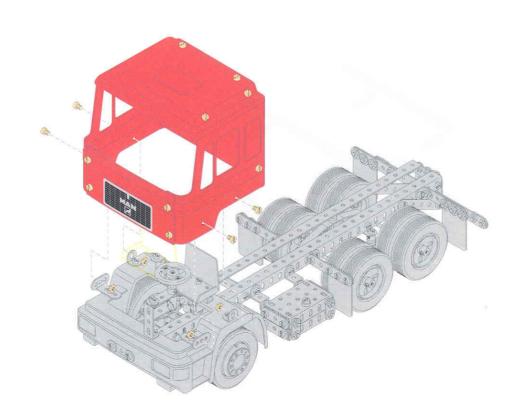

| Objekt<br>Item<br>Objet<br>Bouwdoos | is a second of the second of t | Anzahl der Teile<br>Number of parts<br>Nombre de pièces<br>Aantal onderdelen | Technik mit Köpfchen Technology with brains Technique des petites têtes Techniek voor beginners en gevorderden                                                                                                                                                                                                                                                                                                                                                                                                                                                                                                                                                                                                                                                                                                                                                                                                                                                                                                                                                                                                                                                                                                                                                                                                                                                                                                                                                                                                               |
|-------------------------------------|--------------------------------------------------------------------------------------------------------------------------------------------------------------------------------------------------------------------------------------------------------------------------------------------------------------------------------------------------------------------------------------------------------------------------------------------------------------------------------------------------------------------------------------------------------------------------------------------------------------------------------------------------------------------------------------------------------------------------------------------------------------------------------------------------------------------------------------------------------------------------------------------------------------------------------------------------------------------------------------------------------------------------------------------------------------------------------------------------------------------------------------------------------------------------------------------------------------------------------------------------------------------------------------------------------------------------------------------------------------------------------------------------------------------------------------------------------------------------------------------------------------------------------------------------------------------------------------------------------------------------------------------------------------------------------------------------------------------------------------------------------------------------------------------------------------------------------------------------------------------------------------------------------------------------------------------------------------------------------------------------------------------------------------------------------------------------------------------------------------------------------|------------------------------------------------------------------------------|------------------------------------------------------------------------------------------------------------------------------------------------------------------------------------------------------------------------------------------------------------------------------------------------------------------------------------------------------------------------------------------------------------------------------------------------------------------------------------------------------------------------------------------------------------------------------------------------------------------------------------------------------------------------------------------------------------------------------------------------------------------------------------------------------------------------------------------------------------------------------------------------------------------------------------------------------------------------------------------------------------------------------------------------------------------------------------------------------------------------------------------------------------------------------------------------------------------------------------------------------------------------------------------------------------------------------------------------------------------------------------------------------------------------------------------------------------------------------------------------------------------------------|
| 1062                                | Ergänzungskasten Mechanik<br>Extension Set Mechanics<br>Coffret complémentaire Mécanique<br>Themadoos Mechanica                                                                                                                                                                                                                                                                                                                                                                                                                                                                                                                                                                                                                                                                                                                                                                                                                                                                                                                                                                                                                                                                                                                                                                                                                                                                                                                                                                                                                                                                                                                                                                                                                                                                                                                                                                                                                                                                                                                                                                                                                | 142                                                                          | Ergänzt die Grundkästen 1005, 1006 und 1010 um einen leistungsstarken 12 Volt-Motor und viele Getriebebauteile wie Zahnräder, Ritzel und Schnecke zum Bau von motorisch angetriebenen Metallbaukastenmodellen. Spielerisch wird in das Thema "Antrieb und Getriebebau" eingeführt. Zur Versorgung kann jeder Märklin-Transformator verwendet werden.  Expands the basic sets 1005, 1006 and 1010 to include a powerful 12 volt motor and many mechanism parts such as gear wheels, pinion gears and worm gears for the construction of motor-driven metal construction set models. The theme of propulsion and drive mechanism construction are introduced in a fun way. Any Märklin transformer can be used for power to the motor.  Complète les coffrets de base 1005, 1006 et 1010 avec un moteur de 12 Volt et de nombreuses pièces d'engrenages telles que roues dentées, pignons et vis sans fin pour monter des maquettes de construction métallique motorisées. L'introduction à la question "Entraînement et montage d'engrenages"s'appuie sur le jeu. Pour l'alimentation, tous les transformateurs Märklin conviennent.  Deze uitbreidingsdoos, afgestemd op de dozen nrs. 1005, 1006 en 1010, bevat een krachtige 12 Volt motor en een assortiment tandwielen, wormwielen en andere onderdelen – voor de bouw van motorisch aangedreven modellen. Spelenderwijs wordt kennis gemaakt met het thema "motoraandrijvingen". Voor de stroomvoorziening van de motor kan elke Märklin transformator gebruikt worden. |
| 1080                                | Grundkasten m 100<br>Basic Set m 100<br>Coffret de base m 100<br>Basisdoos m 100                                                                                                                                                                                                                                                                                                                                                                                                                                                                                                                                                                                                                                                                                                                                                                                                                                                                                                                                                                                                                                                                                                                                                                                                                                                                                                                                                                                                                                                                                                                                                                                                                                                                                                                                                                                                                                                                                                                                                                                                                                               | 1454                                                                         | Umfangreichster Baukasten im Märklin Metallbaukasten-Sortiment. Neben dem hohen Lerneffekt beim Bau der Modelle kommt der vielfältige Spielspaß bei den verschiedenen Großmodellen nicht zu kurz. The largest set in Märklin metal construction set assortment. Building the different large models possible with this set provides a high degree of learning experience as well as all sorts of enjoyment. Plus grand coffret de construction de la gamme des coffrets de construction metallique de Märklin. Outre l'effet d'apprentissage important, lors de la construction des modèles, le plaisir du jeu n'est pas en reste avec les differents modèles grand format. Uitgebreide bouwdoos in het metalen-bouwdoosassortiment van Märklin. Behalve de hoge instructieve waarde bij de bouw van de modellen komt de speelpret bij de diverse grote modellen zeker niet te kort.                                                                                                                                                                                                                                                                                                                                                                                                                                                                                                                                                                                                                                         |
| 1081                                | Ergänzungskasten E 60<br>Extension Set E 60<br>Coffret complémentaire E 60<br>Uitbreidingsdoos E 60                                                                                                                                                                                                                                                                                                                                                                                                                                                                                                                                                                                                                                                                                                                                                                                                                                                                                                                                                                                                                                                                                                                                                                                                                                                                                                                                                                                                                                                                                                                                                                                                                                                                                                                                                                                                                                                                                                                                                                                                                            | 795                                                                          | Erweitert den Inhalt des Grundkastens 1006 auf den Inhalt von 1080. Die neuen Bauvorschläge lassen das Herz eines jeden Metallbaukasten-Fans höher schlagen. Expands the contents of the 1006 basic set to the contents of the 1080. Metal construction set fans everywhere will be thrilled at the new suggestions for models. Elargit le contenu du coffret de base 1006 à celui du coffret 1080. Les nouvelles propositions de construction font battre plus vite le cœur de tout fan des coffrets de construction metallique. Breidt de inhoud van basisdoos 1006 uit tot de inhoud van 1080. De nieuwe bouwsuggesties doen het hart van elke metalenbouwdoosfan sneller kloppen.                                                                                                                                                                                                                                                                                                                                                                                                                                                                                                                                                                                                                                                                                                                                                                                                                                        |
| 1083                                | Themenkasten Unimog<br>Theme Set Unimog<br>Coffret à thème Unimog<br>Themadoos Unimog                                                                                                                                                                                                                                                                                                                                                                                                                                                                                                                                                                                                                                                                                                                                                                                                                                                                                                                                                                                                                                                                                                                                                                                                                                                                                                                                                                                                                                                                                                                                                                                                                                                                                                                                                                                                                                                                                                                                                                                                                                          | 860                                                                          | Fünf verschiedene Unimog-Modelle in je zwei Varianten können wahlweise gebaut werden. Die hohe Teileanzahl ist die Basis für vielfältige Eigenentwicklungen.  Any one of five different Unimog (truck) models, each with two possible variations, can be built. The large number of parts in this set is the basis for all sorts of models that you design yourself.  Il est possible de construire cinq modèles Unimog différents, chacun ayant deux variantes. Le grand nombre de pièces constitue la base de developpements personnels variés.  Vijf verschillende Unimog-modellen in elk twee varianten kunnen naar keuze gebouwd worden. Het grote aantal onderdelen is de basis voor veelvuldige zelfstandige ontwikkelingen.                                                                                                                                                                                                                                                                                                                                                                                                                                                                                                                                                                                                                                                                                                                                                                                          |
| 1085                                | Themenkasten Lastkraftwagen<br>"Truck" Theme Set<br>Coffret à thème Camions<br>Themadoos Vrachtwagen                                                                                                                                                                                                                                                                                                                                                                                                                                                                                                                                                                                                                                                                                                                                                                                                                                                                                                                                                                                                                                                                                                                                                                                                                                                                                                                                                                                                                                                                                                                                                                                                                                                                                                                                                                                                                                                                                                                                                                                                                           | 1030                                                                         | Baukasten zum wahlweisen Erstellen von verschiedenen Lastkraft- wagenvarianten. Das neue Führerhaus ist aus einzelnen Metallteilen zusammengesetzt. Construction set for building one of several different truck models. The new cab is assembled from individual metal parts. Coffret de construction pour la réalisation de différentes variantes de camions. Le nouveau poste conducteur est composé de différents éléments métalliques. Bouwdoos waarmee men naar keuze meerdere varianten van vracht- wagens kan maken. De nieuwe cabine is samengesteld uit losse metalen onderdelen.                                                                                                                                                                                                                                                                                                                                                                                                                                                                                                                                                                                                                                                                                                                                                                                                                                                                                                                                  |