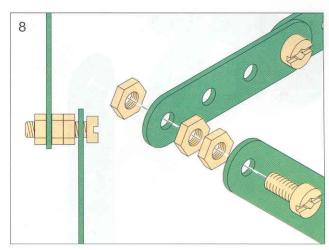

#### Bewegliche Verbindungen Flexible joints Assemblage-vis flexible Beweeglijke verbindingen