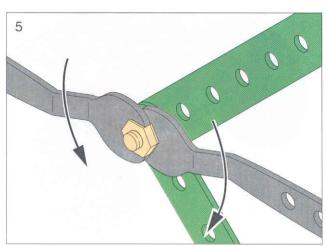

#### Die neue Schraubtechnik

Die neue, kombinierte Innensechskant-/Schlitzschraube macht die Handhabung jetzt noch

einfacher. Sie wird vom Sechskant-Schraubendreher sicher festgehalten. So läßt sich die Schraube spielend leicht und ohne herunterzufallen in die Bohrung einführen. Fest mit der Gegenmutter verschraubt sind die Bauteile stabil miteinander verbunden.

# The new nuts and bolts technology

The new bolt has a hexagonal head and a slot. It can be held with the hex head screwdriver and can be guided into the hole without falling out. When the nut is tightened, the individual parts are firmly fastened together.

## La nouvelle technologie du vissage

La nouvelle vis comprend une tête avec intérieur hexagonal. On la maintient à l'aide d'une clé

à six pans et sans qu'elle ne tombe. Facile à introduire, fixée par l'écrou, les pièces sont assemblées solidement.

# De nieuwe schroeftechniek

De nieuwe schroef bezit een kop met een binnenzeskant en gleuf. Hij wordt met de zeskant-

schroevedraaier vastgehouden en zonder dat hij vallen kan met opvallend gemak in het schroefgat geleid. Als de aparte onderdelen met de moer vastgeschroefd zijn, zijn ze onderling zeer stevig verbonden.