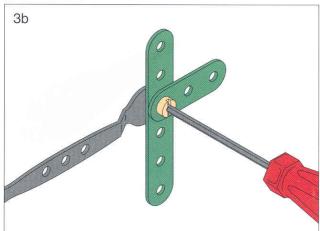

#### Die neue Schraubtechnik

Die neue, kombinierte Innensechskant-/Schlitzschraube macht die Handhabung jetzt noch

einfacher. Sie wird vom Sechskant-Schraubendreher sicher festgehalten. So läßt sich die Schraube spielend leicht und ohne herunterzufallen in die Bohrung einführen. Fest mit der Gegenmutter verschraubt sind die Bauteile stabil miteinander verbunden.

# The new nuts and bolts technology

The new bolt has a hexagonal head and a slot. It can be held with the hex head screwdriver and can be guided into the hole without falling out. When the nut is tightened, the individual parts are firmly fastened together.

## La nouvelle technologie du vissage

La nouvelle vis comprend une tête avec intérieur hexagonal. On la maintient à l'aide d'une clé

à six pans et sans qu'elle ne tombe. Facile à introduire, fixée par l'écrou, les pièces sont assemblées solidement.

# De nieuwe schroeftechniek

De nieuwe schroef bezit een kop met een binnenzeskant en gleuf. Hij wordt met de zeskant-

schroevedraaier vastgehouden en zonder dat hij vallen kan met opvallend gemak in het schroefgat geleid. Als de aparte onderdelen met de moer vastgeschroefd zijn, zijn ze onderling zeer stevig verbonden.