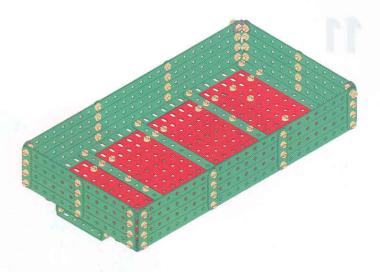

### Pritschenwagen

Flatbed Unimog truck • Camion-plateau Wagen met open laadvloer

5 6x 7x 1x