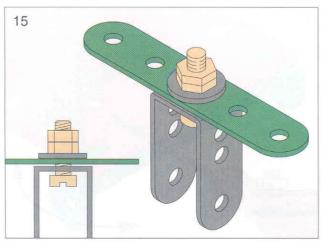

#### Die neue Schraubtechnik

Die neue, kombinierte Innensechskant-/Schlitzschraube macht die Handhabung jetzt noch

einfacher. Sie wird vom Sechskant-Schraubendreher sicher festgehalten. So läßt sich die Schraube spielend leicht und ohne herunterzufallen in die Bohrung einführen. Fest mit der Gegenmutter verschraubt sind die Bauteile stabil miteinander verbunden.

# The new nuts and bolts technology

The new bolt has a hexagonal head and a slot. It can be held with the hex head screwdriver and can be guided into the hole without falling out. When the nut is tightened, the individual parts are firmly fastened together.

## La nouvelle technologie du vissage

La nouvelle vis comprend une tête avec intérieur hexagonal. On la maintient à l'aide d'une clé

à six pans et sans qu'elle ne tombe. Facile à introduire, fixée par l'écrou, les pièces sont assemblées solidement.

# De nieuwe schroeftechniek

De nieuwe schroef bezit een kop met een binnenzeskant en gleuf. Hij wordt met de zeskant-

schroevedraaier vastgehouden en zonder dat hij vallen kan met opvallend gemak in het schroefgat geleid. Als de aparte onderdelen met de moer vastgeschroefd zijn, zijn ze onderling zeer stevig verbonden.