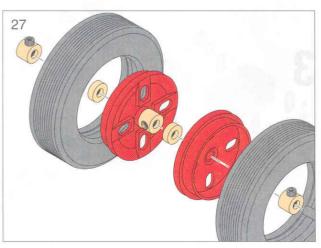

## **Kipper**

Dump Truck • Camion-benne Kiepwagen

1

2 x 1 x 90 mm
1 x 1 x 2 x 2 x 2 x 2 x

4 6x 3x 2x 6x 6

Schneertiumer !:::::