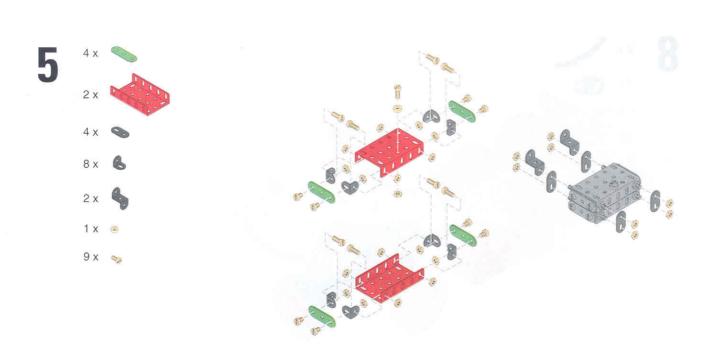

## **Kipper**

Dump Truck • Camion-benne Kiepwagen

1

2 x 1 x 90 mm
1 x 1 x 2 x 2 x 2 x 2 x

4 6x 3x 2x 6x 6

Schneertiumer !:::::