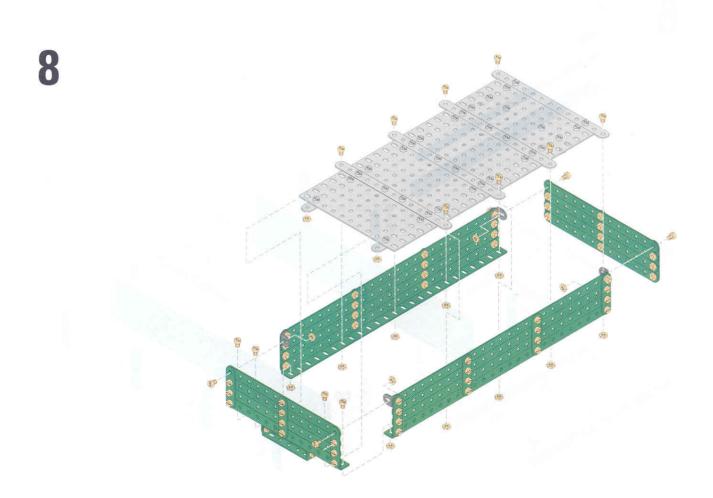

### Pritschenwagen

Flatbed Unimog truck • Camion-plateau Wagen met open laadvloer

5 6x 7x 1x