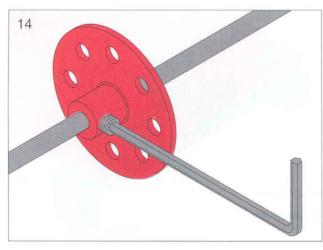

#### Die neue Schraubtechnik

Die neue, kombinierte Innensechskant-/Schlitzschraube macht die Handhabung jetzt noch

einfacher. Sie wird vom Sechskant-Schraubendreher sicher festgehalten. So läßt sich die Schraube spielend leicht und ohne herunterzufallen in die Bohrung einführen. Fest mit der Gegenmutter verschraubt sind die Bauteile stabil miteinander verbunden.

# The new nuts and bolts technology

The new bolt has a hexagonal head and a slot. It can be held with the hex head screwdriver and can be guided into the hole without falling out. When the nut is tightened, the individual parts are firmly fastened together.

## La nouvelle technologie du vissage

La nouvelle vis comprend une tête avec intérieur hexagonal. On la maintient à l'aide d'une clé

à six pans et sans qu'elle ne tombe. Facile à introduire, fixée par l'écrou, les pièces sont assemblées solidement.

# De nieuwe schroeftechniek

De nieuwe schroef bezit een kop met een binnenzeskant en gleuf. Hij wordt met de zeskant-

schroevedraaier vastgehouden en zonder dat hij vallen kan met opvallend gemak in het schroefgat geleid. Als de aparte onderdelen met de moer vastgeschroefd zijn, zijn ze onderling zeer stevig verbonden.