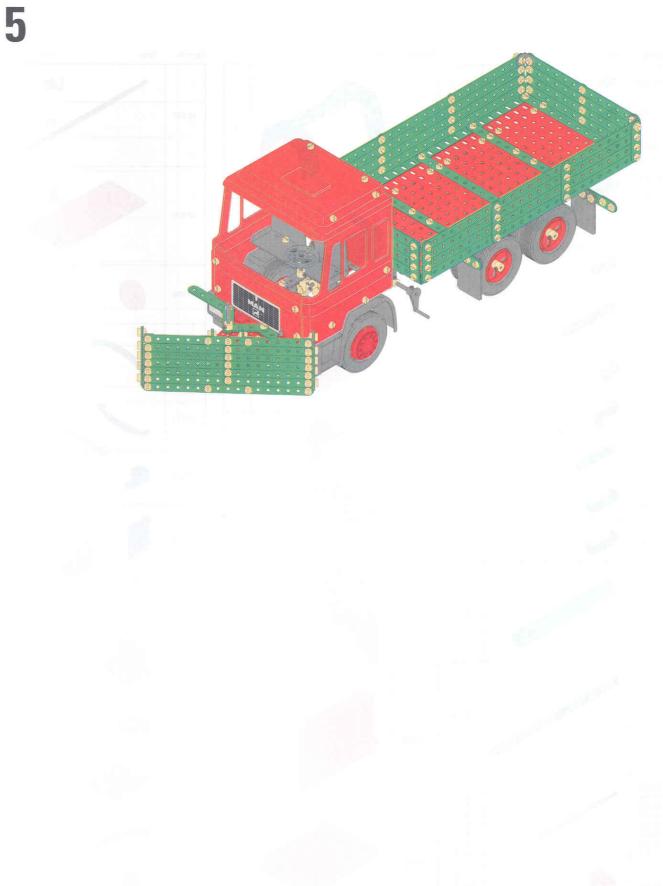

### Pritschenwagen

Flatbed Unimog truck • Camion-plateau Wagen met open laadvloer

5 6x 7x 1x