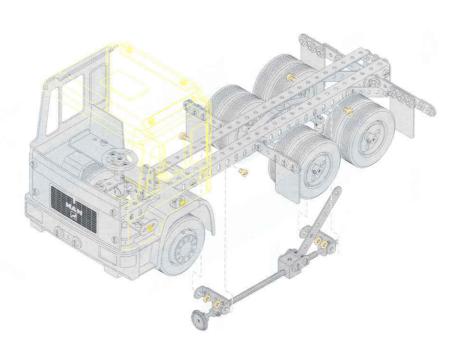

### Pritschenwagen

Flatbed Unimog truck • Camion-plateau Wagen met open laadvloer

5 6x 7x 1x

## **Kipper**

Dump Truck • Camion-benne Kiepwagen

1

2 x 1 x 90 mm
1 x 1 x 2 x 2 x 2 x 2 x

4 6x 3x 2x 6x 6

Schneertiumer !:::::