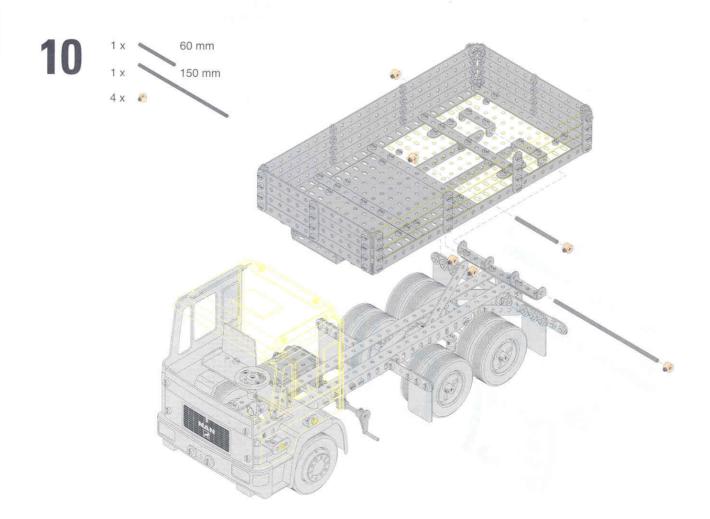

### Pritschenwagen

Flatbed Unimog truck • Camion-plateau Wagen met open laadvloer

5 6x 7x 1x