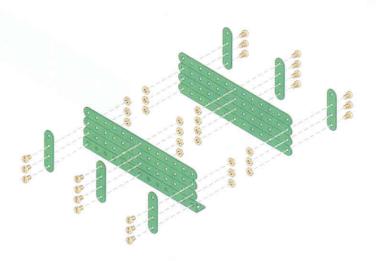

## **Kipper**

Dump Truck • Camion-benne Kiepwagen

1

2 x 1 x 90 mm
1 x 1 x 2 x 2 x 2 x 2 x

4 6x 3x 2x 6x 6

Schneertiumer !:::::