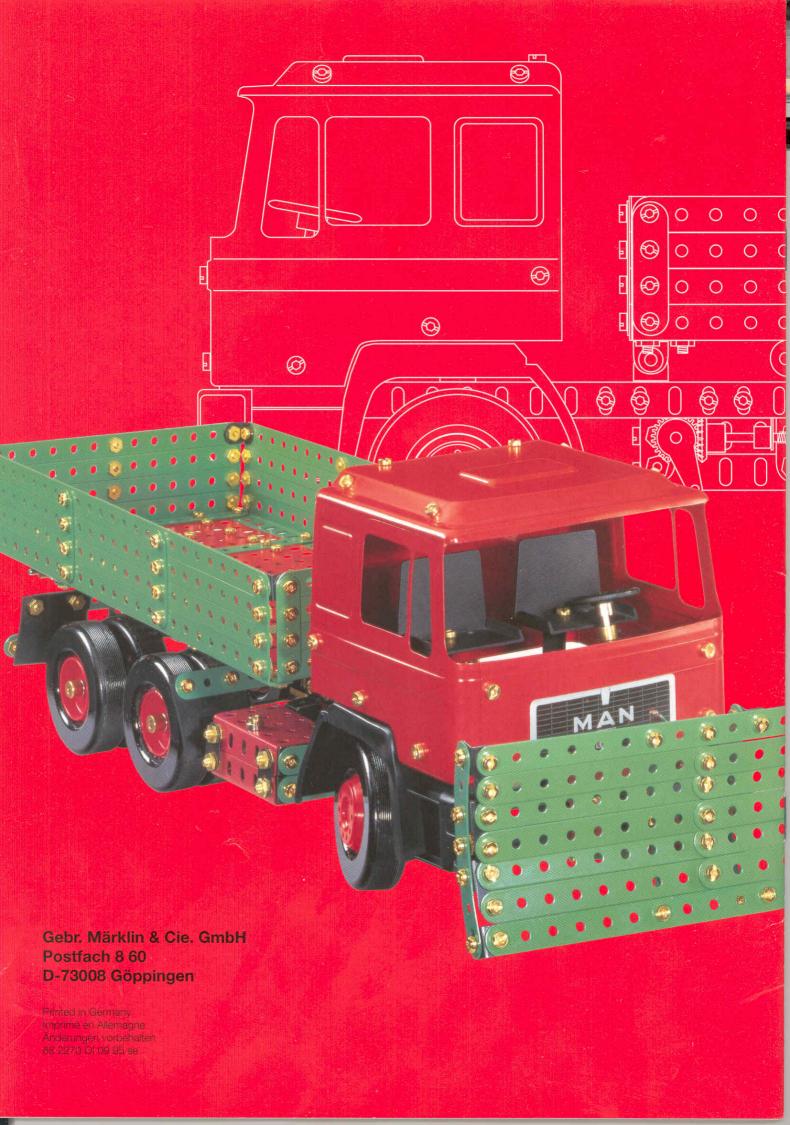

#### Themenkasten "Lastkraftwagen" Theme set "Truck" Coffret à thème «Camions» Themadoos "Vrachtwagen"

| Objekt<br>Item<br>Objet<br>Bouwdoos | is a second of the second of t | Anzahl der Teile<br>Number of parts<br>Nombre de pièces<br>Aantal onderdelen | Technik mit Köpfchen Technology with brains Technique des petites têtes Techniek voor beginners en gevorderden                                                                                                                                                                                                                                                                                                                                                                                                                                                                                                                                                                                                                                                                                                                                                                                                                                                                                                                                                                                                                                                                                                                                                                                                                                                                                                                                                                                                               |
|-------------------------------------|--------------------------------------------------------------------------------------------------------------------------------------------------------------------------------------------------------------------------------------------------------------------------------------------------------------------------------------------------------------------------------------------------------------------------------------------------------------------------------------------------------------------------------------------------------------------------------------------------------------------------------------------------------------------------------------------------------------------------------------------------------------------------------------------------------------------------------------------------------------------------------------------------------------------------------------------------------------------------------------------------------------------------------------------------------------------------------------------------------------------------------------------------------------------------------------------------------------------------------------------------------------------------------------------------------------------------------------------------------------------------------------------------------------------------------------------------------------------------------------------------------------------------------------------------------------------------------------------------------------------------------------------------------------------------------------------------------------------------------------------------------------------------------------------------------------------------------------------------------------------------------------------------------------------------------------------------------------------------------------------------------------------------------------------------------------------------------------------------------------------------------|------------------------------------------------------------------------------|------------------------------------------------------------------------------------------------------------------------------------------------------------------------------------------------------------------------------------------------------------------------------------------------------------------------------------------------------------------------------------------------------------------------------------------------------------------------------------------------------------------------------------------------------------------------------------------------------------------------------------------------------------------------------------------------------------------------------------------------------------------------------------------------------------------------------------------------------------------------------------------------------------------------------------------------------------------------------------------------------------------------------------------------------------------------------------------------------------------------------------------------------------------------------------------------------------------------------------------------------------------------------------------------------------------------------------------------------------------------------------------------------------------------------------------------------------------------------------------------------------------------------|
| 1062                                | Ergänzungskasten Mechanik<br>Extension Set Mechanics<br>Coffret complémentaire Mécanique<br>Themadoos Mechanica                                                                                                                                                                                                                                                                                                                                                                                                                                                                                                                                                                                                                                                                                                                                                                                                                                                                                                                                                                                                                                                                                                                                                                                                                                                                                                                                                                                                                                                                                                                                                                                                                                                                                                                                                                                                                                                                                                                                                                                                                | 142                                                                          | Ergänzt die Grundkästen 1005, 1006 und 1010 um einen leistungsstarken 12 Volt-Motor und viele Getriebebauteile wie Zahnräder, Ritzel und Schnecke zum Bau von motorisch angetriebenen Metallbaukastenmodellen. Spielerisch wird in das Thema "Antrieb und Getriebebau" eingeführt. Zur Versorgung kann jeder Märklin-Transformator verwendet werden.  Expands the basic sets 1005, 1006 and 1010 to include a powerful 12 volt motor and many mechanism parts such as gear wheels, pinion gears and worm gears for the construction of motor-driven metal construction set models. The theme of propulsion and drive mechanism construction are introduced in a fun way. Any Märklin transformer can be used for power to the motor.  Complète les coffrets de base 1005, 1006 et 1010 avec un moteur de 12 Volt et de nombreuses pièces d'engrenages telles que roues dentées, pignons et vis sans fin pour monter des maquettes de construction métallique motorisées. L'introduction à la question "Entraînement et montage d'engrenages"s'appuie sur le jeu. Pour l'alimentation, tous les transformateurs Märklin conviennent.  Deze uitbreidingsdoos, afgestemd op de dozen nrs. 1005, 1006 en 1010, bevat een krachtige 12 Volt motor en een assortiment tandwielen, wormwielen en andere onderdelen – voor de bouw van motorisch aangedreven modellen. Spelenderwijs wordt kennis gemaakt met het thema "motoraandrijvingen". Voor de stroomvoorziening van de motor kan elke Märklin transformator gebruikt worden. |
| 1080                                | Grundkasten m 100<br>Basic Set m 100<br>Coffret de base m 100<br>Basisdoos m 100                                                                                                                                                                                                                                                                                                                                                                                                                                                                                                                                                                                                                                                                                                                                                                                                                                                                                                                                                                                                                                                                                                                                                                                                                                                                                                                                                                                                                                                                                                                                                                                                                                                                                                                                                                                                                                                                                                                                                                                                                                               | 1454                                                                         | Umfangreichster Baukasten im Märklin Metallbaukasten-Sortiment. Neben dem hohen Lerneffekt beim Bau der Modelle kommt der vielfältige Spielspaß bei den verschiedenen Großmodellen nicht zu kurz. The largest set in Märklin metal construction set assortment. Building the different large models possible with this set provides a high degree of learning experience as well as all sorts of enjoyment. Plus grand coffret de construction de la gamme des coffrets de construction metallique de Märklin. Outre l'effet d'apprentissage important, lors de la construction des modèles, le plaisir du jeu n'est pas en reste avec les differents modèles grand format. Uitgebreide bouwdoos in het metalen-bouwdoosassortiment van Märklin. Behalve de hoge instructieve waarde bij de bouw van de modellen komt de speelpret bij de diverse grote modellen zeker niet te kort.                                                                                                                                                                                                                                                                                                                                                                                                                                                                                                                                                                                                                                         |
| 1081                                | Ergänzungskasten E 60<br>Extension Set E 60<br>Coffret complémentaire E 60<br>Uitbreidingsdoos E 60                                                                                                                                                                                                                                                                                                                                                                                                                                                                                                                                                                                                                                                                                                                                                                                                                                                                                                                                                                                                                                                                                                                                                                                                                                                                                                                                                                                                                                                                                                                                                                                                                                                                                                                                                                                                                                                                                                                                                                                                                            | 795                                                                          | Erweitert den Inhalt des Grundkastens 1006 auf den Inhalt von 1080. Die neuen Bauvorschläge lassen das Herz eines jeden Metallbaukasten-Fans höher schlagen. Expands the contents of the 1006 basic set to the contents of the 1080. Metal construction set fans everywhere will be thrilled at the new suggestions for models. Elargit le contenu du coffret de base 1006 à celui du coffret 1080. Les nouvelles propositions de construction font battre plus vite le cœur de tout fan des coffrets de construction metallique. Breidt de inhoud van basisdoos 1006 uit tot de inhoud van 1080. De nieuwe bouwsuggesties doen het hart van elke metalenbouwdoosfan sneller kloppen.                                                                                                                                                                                                                                                                                                                                                                                                                                                                                                                                                                                                                                                                                                                                                                                                                                        |
| 1083                                | Themenkasten Unimog<br>Theme Set Unimog<br>Coffret à thème Unimog<br>Themadoos Unimog                                                                                                                                                                                                                                                                                                                                                                                                                                                                                                                                                                                                                                                                                                                                                                                                                                                                                                                                                                                                                                                                                                                                                                                                                                                                                                                                                                                                                                                                                                                                                                                                                                                                                                                                                                                                                                                                                                                                                                                                                                          | 860                                                                          | Fünf verschiedene Unimog-Modelle in je zwei Varianten können wahlweise gebaut werden. Die hohe Teileanzahl ist die Basis für vielfältige Eigenentwicklungen.  Any one of five different Unimog (truck) models, each with two possible variations, can be built. The large number of parts in this set is the basis for all sorts of models that you design yourself.  Il est possible de construire cinq modèles Unimog différents, chacun ayant deux variantes. Le grand nombre de pièces constitue la base de developpements personnels variés.  Vijf verschillende Unimog-modellen in elk twee varianten kunnen naar keuze gebouwd worden. Het grote aantal onderdelen is de basis voor veelvuldige zelfstandige ontwikkelingen.                                                                                                                                                                                                                                                                                                                                                                                                                                                                                                                                                                                                                                                                                                                                                                                          |
| 1085                                | Themenkasten Lastkraftwagen<br>"Truck" Theme Set<br>Coffret à thème Camions<br>Themadoos Vrachtwagen                                                                                                                                                                                                                                                                                                                                                                                                                                                                                                                                                                                                                                                                                                                                                                                                                                                                                                                                                                                                                                                                                                                                                                                                                                                                                                                                                                                                                                                                                                                                                                                                                                                                                                                                                                                                                                                                                                                                                                                                                           | 1030                                                                         | Baukasten zum wahlweisen Erstellen von verschiedenen Lastkraft- wagenvarianten. Das neue Führerhaus ist aus einzelnen Metallteilen zusammengesetzt. Construction set for building one of several different truck models. The new cab is assembled from individual metal parts. Coffret de construction pour la réalisation de différentes variantes de camions. Le nouveau poste conducteur est composé de différents éléments métalliques. Bouwdoos waarmee men naar keuze meerdere varianten van vracht- wagens kan maken. De nieuwe cabine is samengesteld uit losse metalen onderdelen.                                                                                                                                                                                                                                                                                                                                                                                                                                                                                                                                                                                                                                                                                                                                                                                                                                                                                                                                  |