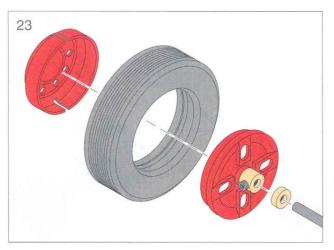

## **Kipper**

Dump Truck • Camion-benne Kiepwagen

1

2 x 1 x 90 mm
1 x 1 x 2 x 2 x 2 x 2 x

4 6x 3x 2x 6x 6

Schneertiumer !:::::