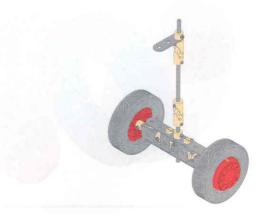

#### Grundmodell

Basic model • Maquette de base Basismodel

2 x 2x

50 mm 2 x

30 mm

50 mm

1 x 60 mm

3 x