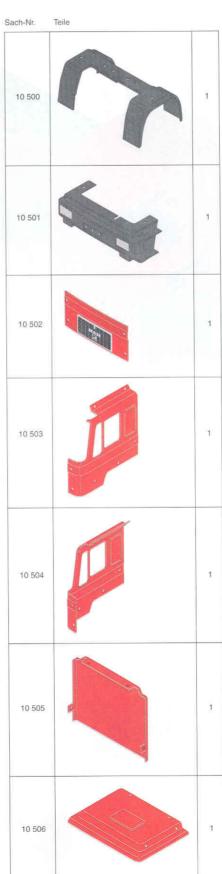

#### Inhalt des Märklin-Metall-Baukastens

Contents of the Märklin Metall Construction Set Contenu de boîtes Märklin Metall Inhoud van de Märklin Metall-bouwdoos

#### Inhalt des Märklin-Metall-Baukastens

Contents of the Märklin Metall
Construction Set
Contenu de boîtes Märklin Metall
Inhoud van de Märklin Metall-bouwdoos

| Sach-Nr. | Teile      |     |
|----------|------------|-----|
| 11 717   | <b>a</b> l | 2   |
| 11 727   | •          | 36  |
| 11 728   | 9          | 17  |
| 11 763   |            | 2   |
| 11 764   | 8          | 4   |
| 11 793   |            | 2   |
| 12 400   | •          | 1   |
| 14 006   | 7          | 1   |
| 14 007   |            | 2   |
| 14 010   | <b>@</b>   | 340 |
| 14 027   | 0          | 10  |
| 14 200   |            | 1   |
| 14 202   | **         | 300 |
| 14 203   | ₹8         | 13  |
| 14 204   | •          | 9   |
| 14 223   | ٠          | 39  |
| 57 919   |            | 1   |
|          |            |     |