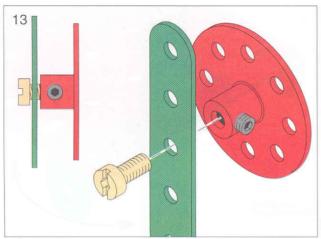

#### Die neue Schraubtechnik

Die neue, kombinierte Innensechskant-/Schlitzschraube macht die Handhabung jetzt noch

einfacher. Sie wird vom Sechskant-Schraubendreher sicher festgehalten. So läßt sich die Schraube spielend leicht und ohne herunterzufallen in die Bohrung einführen. Fest mit der Gegenmutter verschraubt sind die Bauteile stabil miteinander verbunden.

# The new nuts and bolts technology

The new bolt has a hexagonal head and a slot. It can be held with the hex head screwdriver and can be guided into the hole without falling out. When the nut is tightened, the individual parts are firmly fastened together.

## La nouvelle technologie du vissage

La nouvelle vis comprend une tête avec intérieur hexagonal. On la maintient à l'aide d'une clé

à six pans et sans qu'elle ne tombe. Facile à introduire, fixée par l'écrou, les pièces sont assemblées solidement.

# De nieuwe schroeftechniek

De nieuwe schroef bezit een kop met een binnenzeskant en gleuf. Hij wordt met de zeskant-

schroevedraaier vastgehouden en zonder dat hij vallen kan met opvallend gemak in het schroefgat geleid. Als de aparte onderdelen met de moer vastgeschroefd zijn, zijn ze onderling zeer stevig verbonden.