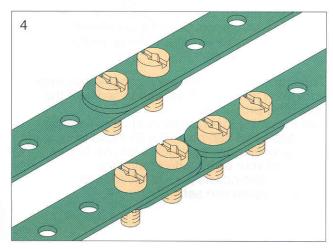

# Feste Schraubverbindungen Rigid bolt connections Assemblage-vis rigide Vaste schroefverbindingen