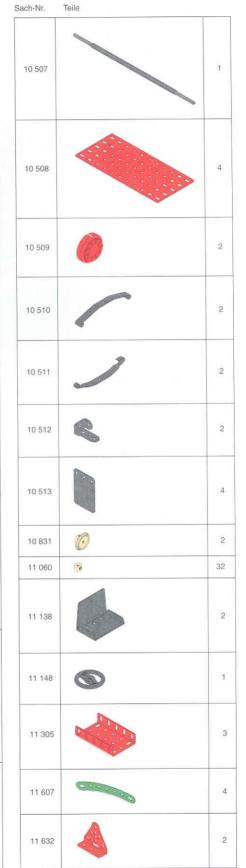

#### Inhalt des Märklin-Metall-Baukastens

Contents of the Märklin Metall Construction Set Contenu de boîtes Märklin Metall Inhoud van de Märklin Metall-bouwdoos

#### Inhalt des Märklin-Metall-Baukastens

Contents of the Märklin Metall
Construction Set
Contenu de boîtes Märklin Metall
Inhoud van de Märklin Metall-bouwdoos

| Sach-Nr. | Teile      |     |
|----------|------------|-----|
| 11 717   | <b>a</b> l | 2   |
| 11 727   | •          | 36  |
| 11 728   | 9          | 17  |
| 11 763   |            | 2   |
| 11 764   | 8          | 4   |
| 11 793   |            | 2   |
| 12 400   | •          | 1   |
| 14 006   | 7          | 1   |
| 14 007   |            | 2   |
| 14 010   | <b>@</b>   | 340 |
| 14 027   | 0          | 10  |
| 14 200   |            | 1   |
| 14 202   | **         | 300 |
| 14 203   | ₹8         | 13  |
| 14 204   | •          | 9   |
| 14 223   | ٠          | 39  |
| 57 919   |            | 1   |
|          |            |     |