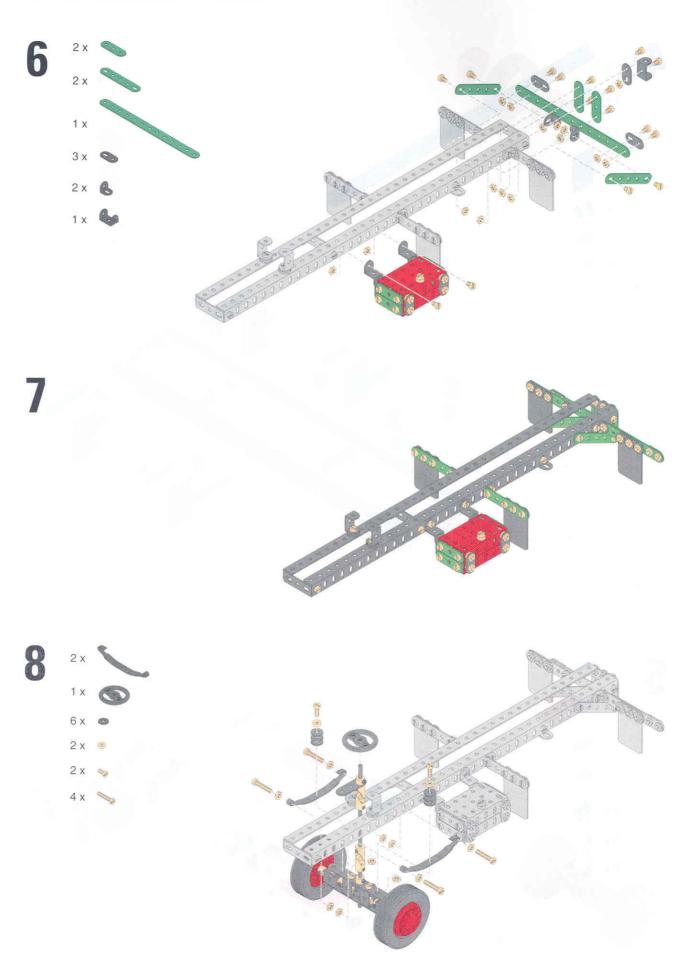

#### Grundmodell

Basic model • Maquette de base Basismodel

2 x 2x

50 mm 2 x

30 mm

50 mm

1 x 60 mm

3 x