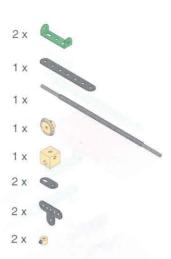

#### Grundmodell

Basic model • Maquette de base Basismodel

2 x 2x

50 mm 2 x

30 mm

50 mm

1 x 60 mm

3 x