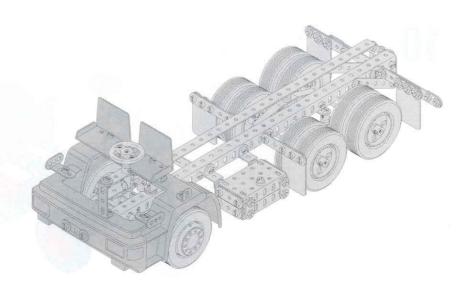

### Pritschenwagen

Flatbed Unimog truck • Camion-plateau Wagen met open laadvloer

5 6x 7x 1x