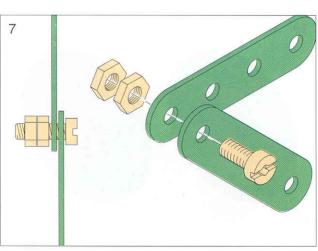

#### Die neue Schraubtechnik

Die neue, kombinierte Innensechskant-/Schlitzschraube macht die Handhabung jetzt noch

einfacher. Sie wird vom Sechskant-Schraubendreher sicher festgehalten. So läßt sich die Schraube spielend leicht und ohne herunterzufallen in die Bohrung einführen. Fest mit der Gegenmutter verschraubt sind die Bauteile stabil miteinander verbunden.

# The new nuts and bolts technology

The new bolt has a hexagonal head and a slot. It can be held with the hex head screwdriver and can be guided into the hole without falling out. When the nut is tightened, the individual parts are firmly fastened together.

## La nouvelle technologie du vissage

La nouvelle vis comprend une tête avec intérieur hexagonal. On la maintient à l'aide d'une clé

à six pans et sans qu'elle ne tombe. Facile à introduire, fixée par l'écrou, les pièces sont assemblées solidement.

# De nieuwe schroeftechniek

De nieuwe schroef bezit een kop met een binnenzeskant en gleuf. Hij wordt met de zeskant-

schroevedraaier vastgehouden en zonder dat hij vallen kan met opvallend gemak in het schroefgat geleid. Als de aparte onderdelen met de moer vastgeschroefd zijn, zijn ze onderling zeer stevig verbonden.